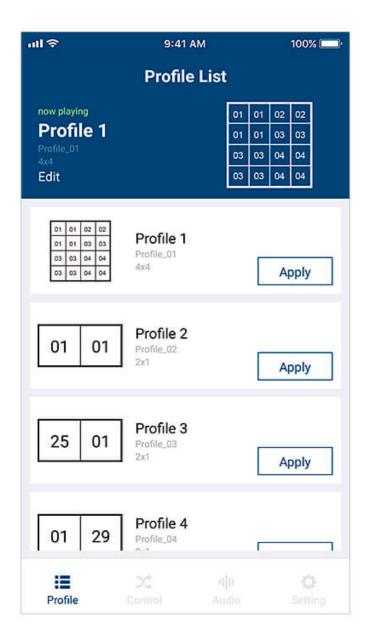

## **Easy Profile Management**

Scroll among multiple Profiles to select and apply for current application needs. In addition, you can edit a Profile's Layout contents by easily changing the input sources via GUI.

# **Features**

- Simple Login auto search for devices and tap any Video Matrix to log in
- Easy Profile Change flick between multiple layouts as well as apply a new profile via visualized Profile ID
   Instant Source Switching switch input sources on-the-go via graphical layout preview
   Audio Control turn on/off or embed/de-embed audio with ease