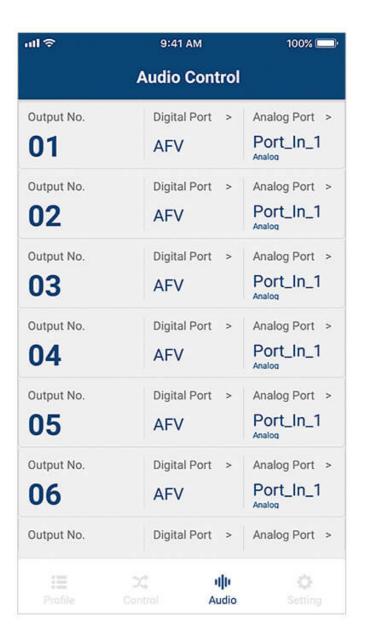

#### Flexible Audio Control

Route, embed/de-embed, or turn on/off any audio input with ease.

# **Features**

- Simple Login auto search for devices and tap any Video Matrix to log in
- Easy Profile Change flick between multiple layouts as well as apply a new profile via visualized Profile ID
   Instant Source Switching switch input sources on-the-go via graphical layout preview
   Audio Control turn on/off or embed/de-embed audio with ease