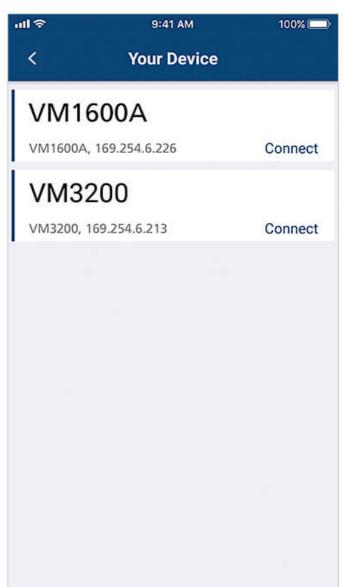

## Simple Setup and Login

Auto scan the network for ATEN Video Matrix devices and connect by entering the corresponding IP Address, User Name, and Password.

# **Features**

- Simple Login auto search for devices and tap any Video Matrix to log in
- Easy Profile Change flick between multiple layouts as well as apply a new profile via visualized Profile ID
   Instant Source Switching switch input sources on-the-go via graphical layout preview
   Audio Control turn on/off or embed/de-embed audio with ease