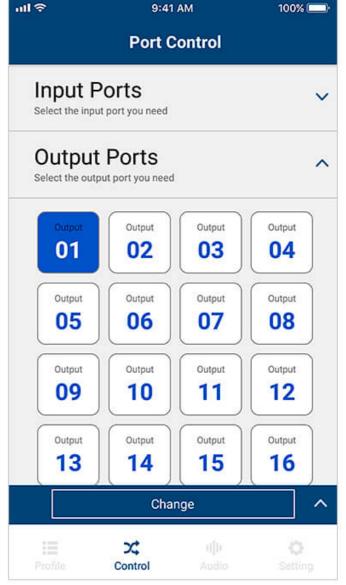

## **Instant Switching**

Switch video sources instantly via your mobile device by simply selecting the input port and output port.

# **Features**

- Simple Login auto search for devices and tap any Video Matrix to log in
- Easy Profile Change flick between multiple layouts as well as apply a new profile via visualized Profile ID
   Instant Source Switching switch input sources on-the-go via graphical layout preview
   Audio Control turn on/off or embed/de-embed audio with ease