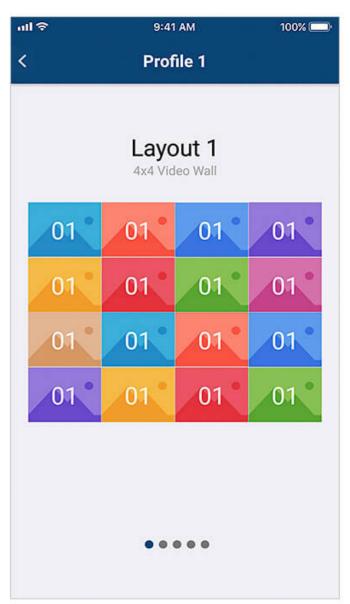

## **Easy Profile Management**

Scroll among multiple Profiles to select and apply for current application needs. In addition, you can edit a Profile's Layout contents by easily changing the input sources via GUI.

# **Features**

- Simple Login auto search for devices and tap any Video Matrix to log in
- Easy Profile Change flick between multiple layouts as well as apply a new profile via visualized Profile ID
   Instant Source Switching switch input sources on-the-go via graphical layout preview
   Audio Control turn on/off or embed/de-embed audio with ease