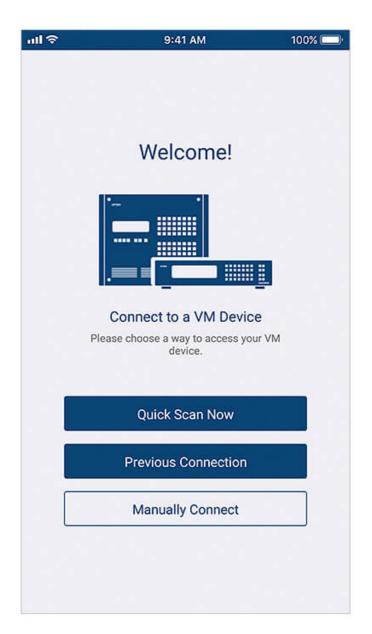

## Simple Setup and Login

Auto scan the network for ATEN Video Matrix devices and connect by entering the corresponding IP Address, User Name, and Password.

# **Features**

- Simple Login auto search for devices and tap any Video Matrix to log in
- Easy Profile Change flick between multiple layouts as well as apply a new profile via visualized Profile ID
   Instant Source Switching switch input sources on-the-go via graphical layout preview
   Audio Control turn on/off or embed/de-embed audio with ease