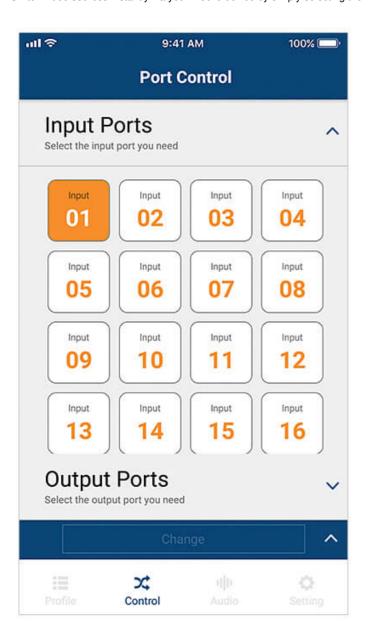

## **Instant Switching**

Switch video sources instantly via your mobile device by simply selecting the input port and output port.

# **Features**

- Simple Login auto search for devices and tap any Video Matrix to log in
- Easy Profile Change flick between multiple layouts as well as apply a new profile via visualized Profile ID
   Instant Source Switching switch input sources on-the-go via graphical layout preview
   Audio Control turn on/off or embed/de-embed audio with ease